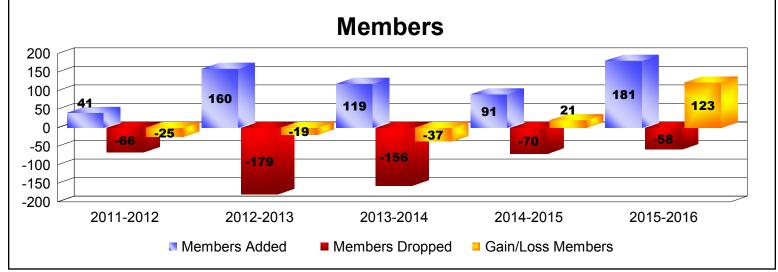

District 204 GUAM As of June 2016 Cumulative

| Year      | New<br>Clubs | Dropped<br>Clubs | Gain/<br>Loss<br>Clubs | New<br>Members | Charter<br>Members | Reinstate<br>Members | Transfer<br>Members | Total<br>Member<br>Added | Total<br>Members<br>Dropped | Gain/<br>Loss<br>Members |
|-----------|--------------|------------------|------------------------|----------------|--------------------|----------------------|---------------------|--------------------------|-----------------------------|--------------------------|
| 2011-2012 | 0            | 0                | 0                      | 31             | 2                  | 6                    | 2                   | 41                       | -66                         | -25                      |
| 2012-2013 | 1            | -2               | -1                     | 56             | 22                 | 81                   | 1                   | 160                      | -179                        | -19                      |
| 2013-2014 | 1            | -2               | -1                     | 85             | 31                 | 1                    | 2                   | 119                      | -156                        | -37                      |
| 2014-2015 | 0            | 0                | 0                      | 88             | 1                  | 0                    | 2                   | 91                       | -70                         | 21                       |
| 2015-2016 | 2            | -2               | 0                      | 121            | 58                 | 2                    | 0                   | 181                      | -58                         | 123                      |
| Average   | 1            | -1               | 0                      | 76             | 23                 | 18                   | 1                   | 118                      | -106                        | 13                       |