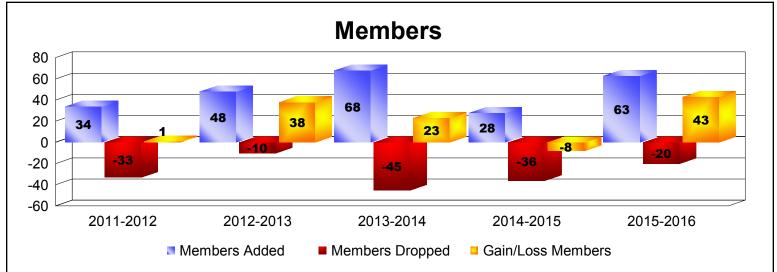

MBR0065 Page 2 of 4 9/15/2016 10:45:37AM

District 204 CNMI As of June 2016 Cumulative

| Year      | New<br>Clubs | Dropped<br>Clubs | Gain/<br>Loss<br>Clubs | New<br>Members | Charter<br>Members | Reinstate<br>Members | Transfer<br>Members | Total<br>Member<br>Added | Total<br>Members<br>Dropped | Gain/<br>Loss<br>Members |
|-----------|--------------|------------------|------------------------|----------------|--------------------|----------------------|---------------------|--------------------------|-----------------------------|--------------------------|
| 2011-2012 | 0            | 0                | 0                      | 7              | 0                  | 26                   | 1                   | 34                       | -33                         | 1                        |
| 2012-2013 | 1            | 0                | 1                      | 27             | 21                 | 0                    | 0                   | 48                       | -10                         | 38                       |
| 2013-2014 | 1            | 0                | 1                      | 27             | 22                 | 19                   | 0                   | 68                       | -45                         | 23                       |
| 2014-2015 | 0            | -1               | -1                     | 22             | 0                  | 2                    | 4                   | 28                       | -36                         | -8                       |
| 2015-2016 | 1            | 0                | 1                      | 30             | 31                 | 2                    | 0                   | 63                       | -20                         | 43                       |
| Average   | 1            | 0                | 0                      | 23             | 15                 | 10                   | 1                   | 48                       | -29                         | 19                       |