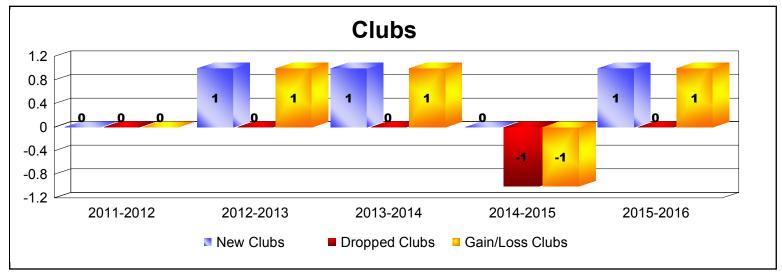

MBR0065 Page 2 of 4 9/15/2016 10:45:37AM

District 204 CNMI As of June 2016 Cumulative

| Year      | New<br>Clubs | Dropped<br>Clubs | Gain/<br>Loss<br>Clubs | New<br>Members | Charter<br>Members | Reinstate<br>Members | Transfer<br>Members | Total<br>Member<br>Added | Total<br>Members<br>Dropped | Gain/<br>Loss<br>Members |
|-----------|--------------|------------------|------------------------|----------------|--------------------|----------------------|---------------------|--------------------------|-----------------------------|--------------------------|
| 2011-2012 | 0            | 0                | 0                      | 7              | 0                  | 26                   | 1                   | 34                       | -33                         | 1                        |
| 2012-2013 | 1            | 0                | 1                      | 27             | 21                 | 0                    | 0                   | 48                       | -10                         | 38                       |
| 2013-2014 | 1            | 0                | 1                      | 27             | 22                 | 19                   | 0                   | 68                       | -45                         | 23                       |
| 2014-2015 | 0            | -1               | -1                     | 22             | 0                  | 2                    | 4                   | 28                       | -36                         | -8                       |
| 2015-2016 | 1            | 0                | 1                      | 30             | 31                 | 2                    | 0                   | 63                       | -20                         | 43                       |
| Average   | 1            | 0                | 0                      | 23             | 15                 | 10                   | 1                   | 48                       | -29                         | 19                       |