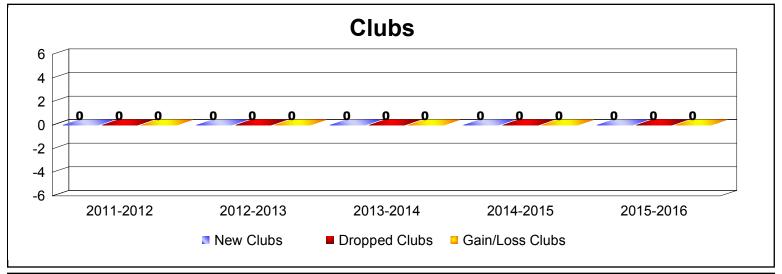

MBR0065 Page 3 of 4 9/15/2016 10:45:37AM

| Year      | New<br>Clubs | Dropped<br>Clubs | Gain/<br>Loss<br>Clubs | New<br>Members | Charter<br>Members | Reinstate<br>Members | Transfer<br>Members | Total<br>Member<br>Added | Total<br>Members<br>Dropped | Gain/<br>Loss<br>Members |
|-----------|--------------|------------------|------------------------|----------------|--------------------|----------------------|---------------------|--------------------------|-----------------------------|--------------------------|
| 2011-2012 | 0            | 0                | 0                      | 0              | 0                  | 0                    | 0                   | 0                        | 0                           | 0                        |
| 2012-2013 | 0            | 0                | 0                      | 7              | 0                  | 0                    | 0                   | 7                        | -6                          | 1                        |
| 2013-2014 | 0            | 0                | 0                      | 0              | 0                  | 0                    | 0                   | 0                        | 0                           | 0                        |
| 2014-2015 | 0            | 0                | 0                      | 0              | 0                  | 0                    | 0                   | 0                        | -11                         | -11                      |
| 2015-2016 | 0            | 0                | 0                      | 0              | 0                  | 0                    | 0                   | 0                        | 0                           | 0                        |
| Average   | 0            | 0                | 0                      | 1              | 0                  | 0                    | 0                   | 1                        | -3                          | -2                       |