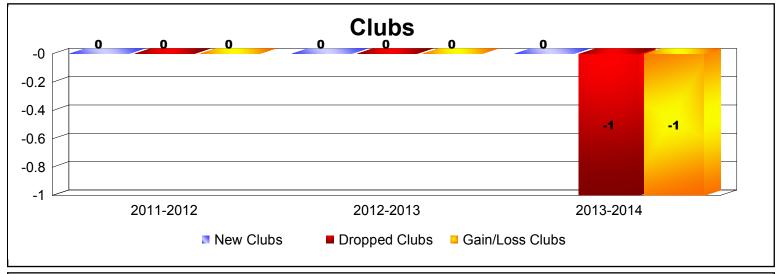

MBR0065 Page 1 of 4 9/15/2016 10:45:37AM

| Year      | New<br>Clubs | Dropped<br>Clubs | Gain/<br>Loss<br>Clubs | New<br>Members | Charter<br>Members | Reinstate<br>Members | Transfer<br>Members | Total<br>Member<br>Added | Total<br>Members<br>Dropped | Gain/<br>Loss<br>Members |
|-----------|--------------|------------------|------------------------|----------------|--------------------|----------------------|---------------------|--------------------------|-----------------------------|--------------------------|
| 2011-2012 | 0            | 0                | 0                      | 3              | 0                  | 0                    | 0                   | 3                        | -2                          | 1                        |
| 2012-2013 | 0            | 0                | 0                      | 0              | 0                  | 0                    | 0                   | 0                        | -4                          | -4                       |
| 2013-2014 | 0            | -1               | -1                     | 0              | 0                  | 0                    | 0                   | 0                        | -11                         | -11                      |
| Average   | 0            | 0                | 0                      | 1              | 0                  | 0                    | 0                   | 1                        | -6                          | -5                       |