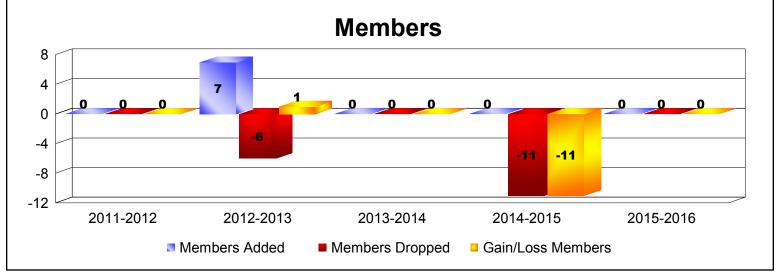

MBR0065 Page 3 of 4 9/15/2016 10:45:37AM

| Year      | New<br>Clubs | Dropped<br>Clubs | Gain/<br>Loss<br>Clubs | New<br>Members | Charter<br>Members | Reinstate<br>Members | Transfer<br>Members | Total<br>Member<br>Added | Total<br>Members<br>Dropped | Gain/<br>Loss<br>Members |
|-----------|--------------|------------------|------------------------|----------------|--------------------|----------------------|---------------------|--------------------------|-----------------------------|--------------------------|
| 2011-2012 | 0            | 0                | 0                      | 0              | 0                  | 0                    | 0                   | 0                        | 0                           | 0                        |
| 2012-2013 | 0            | 0                | 0                      | 7              | 0                  | 0                    | 0                   | 7                        | -6                          | 1                        |
| 2013-2014 | 0            | 0                | 0                      | 0              | 0                  | 0                    | 0                   | 0                        | 0                           | 0                        |
| 2014-2015 | 0            | 0                | 0                      | 0              | 0                  | 0                    | 0                   | 0                        | -11                         | -11                      |
| 2015-2016 | 0            | 0                | 0                      | 0              | 0                  | 0                    | 0                   | 0                        | 0                           | 0                        |
| Average   | 0            | 0                | 0                      | 1              | 0                  | 0                    | 0                   | 1                        | -3                          | -2                       |