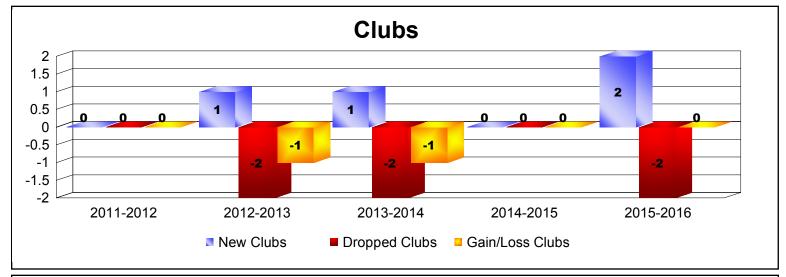

District 204 GUAM As of June 2016 Cumulative

| Year      | New<br>Clubs | Dropped<br>Clubs | Gain/<br>Loss<br>Clubs | New<br>Members | Charter<br>Members | Reinstate<br>Members | Transfer<br>Members | Total<br>Member<br>Added | Total<br>Members<br>Dropped | Gain/<br>Loss<br>Members |
|-----------|--------------|------------------|------------------------|----------------|--------------------|----------------------|---------------------|--------------------------|-----------------------------|--------------------------|
| 2011-2012 | 0            | 0                | 0                      | 31             | 2                  | 6                    | 2                   | 41                       | -66                         | -25                      |
| 2012-2013 | 1            | -2               | -1                     | 56             | 22                 | 81                   | 1                   | 160                      | -179                        | -19                      |
| 2013-2014 | 1            | -2               | -1                     | 85             | 31                 | 1                    | 2                   | 119                      | -156                        | -37                      |
| 2014-2015 | 0            | 0                | 0                      | 88             | 1                  | 0                    | 2                   | 91                       | -70                         | 21                       |
| 2015-2016 | 2            | -2               | 0                      | 121            | 58                 | 2                    | 0                   | 181                      | -58                         | 123                      |
| Average   | 1            | -1               | 0                      | 76             | 23                 | 18                   | 1                   | 118                      | -106                        | 13                       |