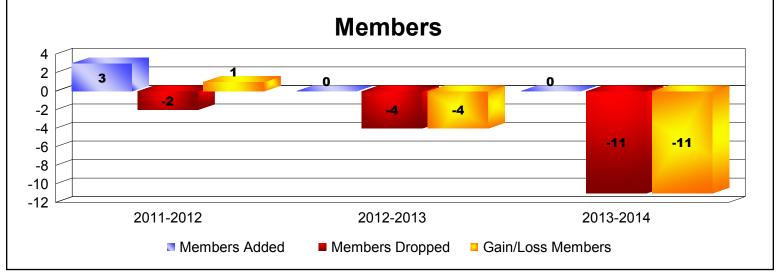

MBR0065 Page 1 of 4 9/15/2016 10:45:37AM

| Year      | New<br>Clubs | Dropped<br>Clubs | Gain/<br>Loss<br>Clubs | New<br>Members | Charter<br>Members | Reinstate<br>Members | Transfer<br>Members | Total<br>Member<br>Added | Total<br>Members<br>Dropped | Gain/<br>Loss<br>Members |
|-----------|--------------|------------------|------------------------|----------------|--------------------|----------------------|---------------------|--------------------------|-----------------------------|--------------------------|
| 2011-2012 | 0            | 0                | 0                      | 3              | 0                  | 0                    | 0                   | 3                        | -2                          | 1                        |
| 2012-2013 | 0            | 0                | 0                      | 0              | 0                  | 0                    | 0                   | 0                        | -4                          | -4                       |
| 2013-2014 | 0            | -1               | -1                     | 0              | 0                  | 0                    | 0                   | 0                        | -11                         | -11                      |
| Average   | 0            | 0                | 0                      | 1              | 0                  | 0                    | 0                   | 1                        | -6                          | -5                       |